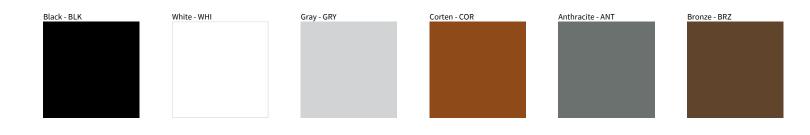

## **TEAM BOLLARD POST**

PROJECT TYPE NOTES QUANTITY DATE

Digital: Not all screens are calibrated the same, and therefore, colors will appear differently between screens.

Physical: When texture is involved, there will be variations in color, character and tone within a product series and between product families.